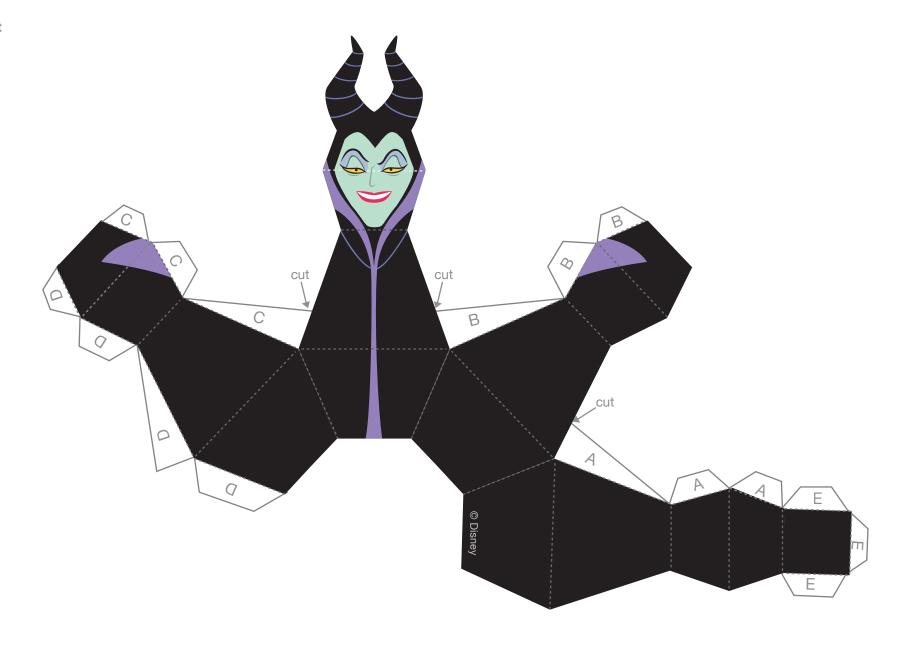

## Maleficent

#### Instructions

- 1. Print out the pins on regular paper or cardstock and cut them out.
- 2. Starting with Ursula, make slits on tabs A, B, and C where indicated to separate the tab from the pin. Make four folds along the dashed lines at the base of Ursula's neck toward you. Make all other folds along the dashed lines away from you.
- 3. Glue all the A, B, C, and D tabs to the inside of the pin to create the pin's body shape. Glue the E tabs to the inside of the pin's top to close it like a lid. Repeat this step for all the other pins.
- 4. Set them up and knock 'em down with a small rubber ball!