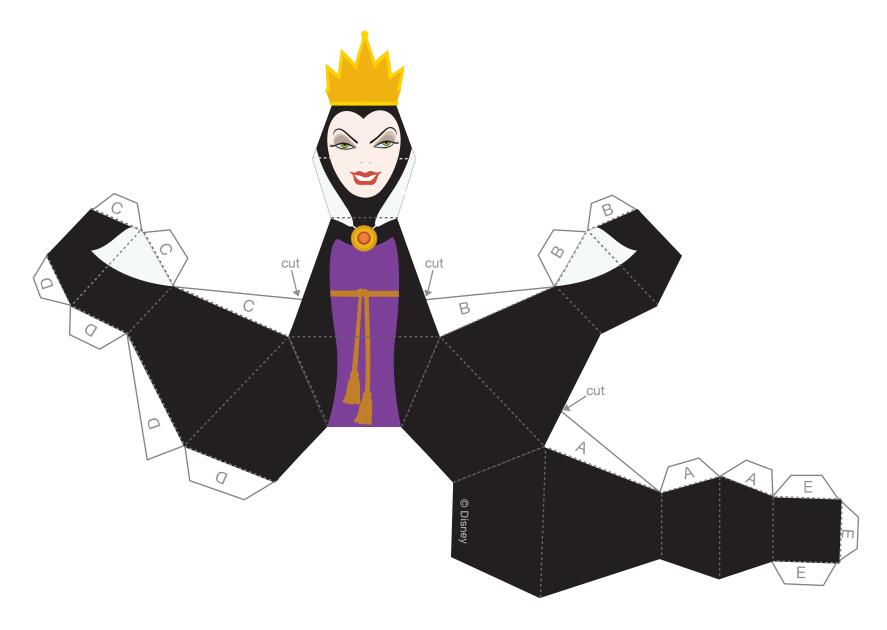

## Evil Queen

#### Instructions

- 1. Print out the pins on regular paper or cardstock and cut them out.
- 2. Starting with Ursula, make slits on tabs A, B, and C where indicated to separate the tab from the pin. Make four folds along the dashed lines at the base of Ursula's neck toward you. Make all other folds along the dashed lines away from you.
- 3. Glue all the A, B, C, and D tabs to the inside of the pin to create the pin's body shape. Glue the E tabs to the inside of the pin's top to close it like a lid. Repeat this step for all the other pins.
- 4. Set them up and knock 'em down with a small rubber ball!