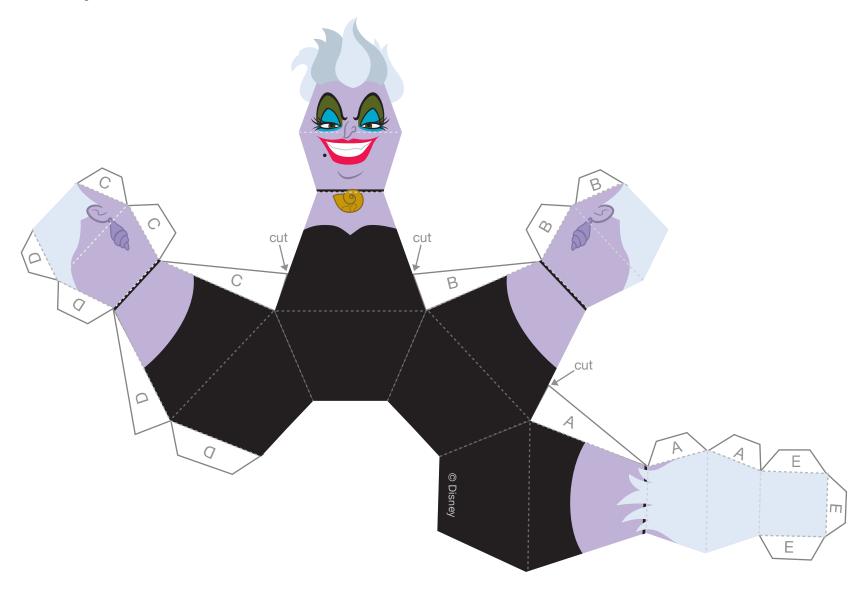

## Disney Villains Bowling Pins

#### Instructions

- 1. Print out the pins on regular paper or cardstock and cut them out.
- 2. Starting with Ursula, make slits on tabs A, B, and C where indicated to separate the tab from the pin. Make four folds along the dashed lines at the base of Ursula's neck toward you. Make all other folds along the dashed lines away from you.
- 3. Glue all the A, B, C, and D tabs to the inside of the pin to create the pin's body shape. Glue the E tabs to the inside of the pin's top to close it like a lid. Repeat this step for all the other pins.
- 4. Set them up and knock 'em down with a small rubber ball!