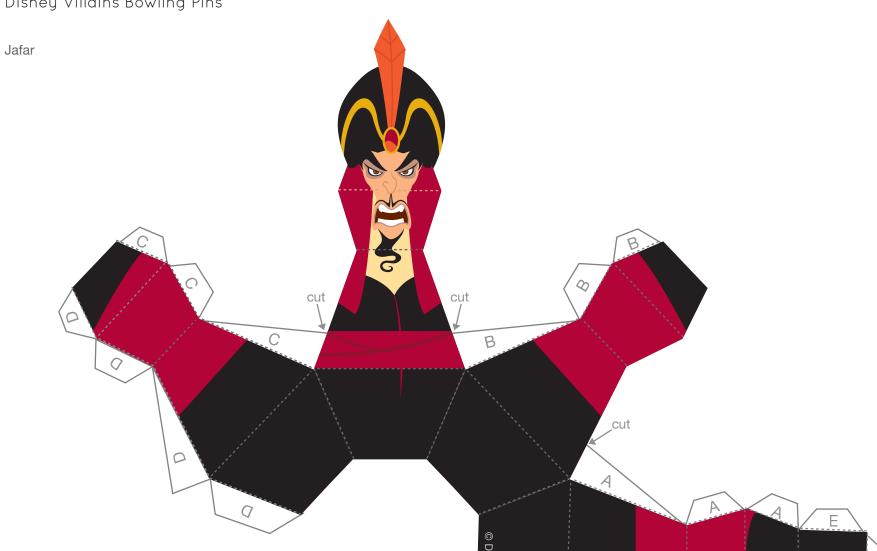

# Disney Villains Bowling Pins

#### Instructions

- 1. Print out the pins on regular paper or cardstock and cut them out.
- 2. Starting with Ursula, make slits on tabs A, B, and C where indicated to separate the tab from the pin. Make four folds along the dashed lines at the base of Ursula's neck toward you. Make all other folds along the dashed lines away from you.
- 3. Glue all the A, B, C, and D tabs to the inside of the pin to create the pin's body shape. Glue the E tabs to the inside of the pin's top to close it like a lid. Repeat this step for all the other pins.
- 4. Set them up and knock 'em down with a small rubber ball!