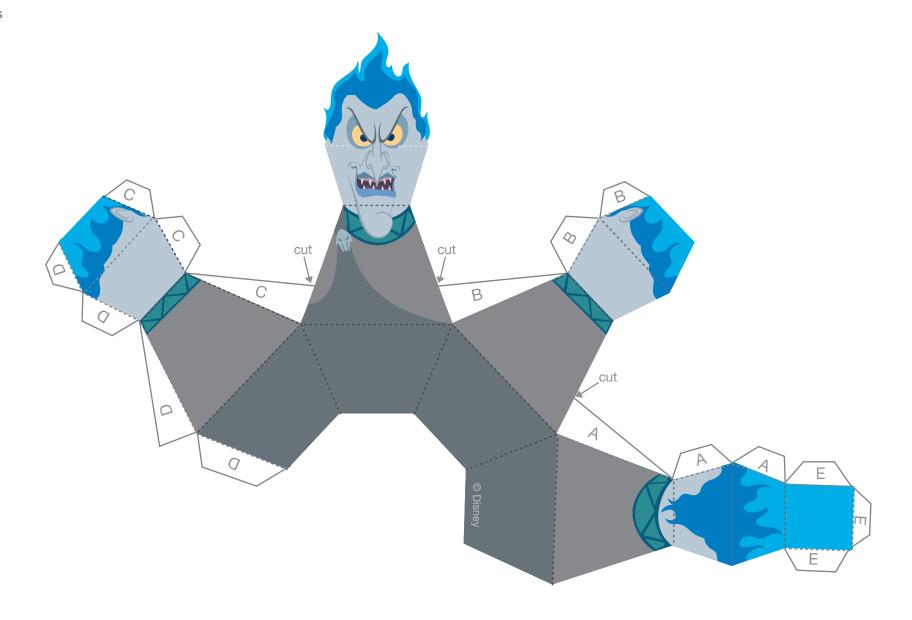

## Hades

#### Instructions

- 1. Print out the pins on regular paper or cardstock and cut them out.
- 2. Starting with Ursula, make slits on tabs A, B, and C where indicated to separate the tab from the pin. Make four folds along the dashed lines at the base of Ursula's neck toward you. Make all other folds along the dashed lines away from you.
- 3. Glue all the A, B, C, and D tabs to the inside of the pin to create the pin's body shape. Glue the E tabs to the inside of the pin's top to close it like a lid. Repeat this step for all the other pins.
- 4. Set them up and knock 'em down with a small rubber ball!