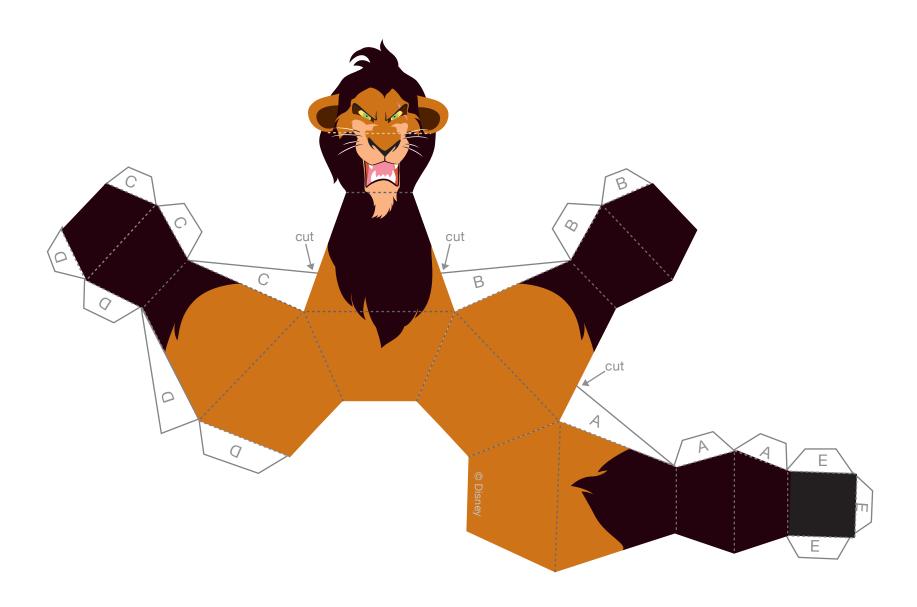

# Disney Villains Bowling Pins

Scar

#### Instructions

- 1. Print out the pins on regular paper or cardstock and cut them out.
- 2. Starting with Ursula, make slits on tabs A, B, and C where indicated to separate the tab from the pin. Make four folds along the dashed lines at the base of Ursula's neck toward you. Make all other folds along the dashed lines away from you.
- 3. Glue all the A, B, C, and D tabs to the inside of the pin to create the pin's body shape. Glue the E tabs to the inside of the pin's top to close it like a lid. Repeat this step for all the other pins.
- 4. Set them up and knock 'em down with a small rubber ball!